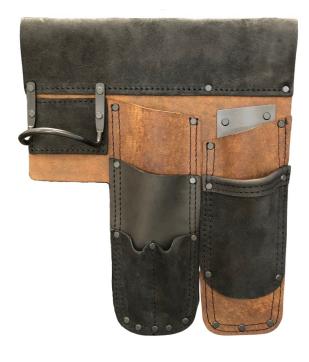

## OX Pro Tan & Black Leather Tool Pouch

Brand:OX Code: C4182

\$75.50 +GST \$86.83 incl. GST

## Description

OX Pro Tan & Black Leather Tool Pouch

High Quality, Oil Tanned, Top Grain Leather for Durability and suppleness. 6 Tool Slots and Hammer Holder. Plastic Guard for chisel Slot extra protection.

- High Quality, Oil Tanned, Top Grain Leather
- 6 Tool Slots and Hammer Holder
- Plastic Guard for chisel Slot extra protection.