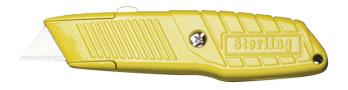

## **Sterling Retractable Utility Safety Knife 115 Series**

\$18.60 +GST \$21.39 incl. GST

## Description

Sterling Retractable Utility Safety Knife 115 Series

The Sterling 115 series knife is the most common utility knife, simple traditional shape and robust design make it an excellent choice for many applications, Ribbed body for improved hand grip with gloves, Die cast zinc construction for longer life, Large overlap above and below blade to prevent injuries, Ergonomic shape fits all size hands, Hi-vis safety yellow stands out for easy locating.