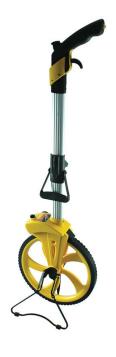

## **Sterling Measuring Wheel**

**Brand:**Sterling **Code:** C2787

\$237.60 \$219.00 +GST\$273.24 \$251.85 incl. GST

## Description

Sterling Measuring Wheel

## **Features**

- Records up to 9999.9m
- 2 counter reset buttons for easy continual use
- 318mm rubber wheel
- Accurate measurement with zero point indicator
- 120cm length folds down to 60 cm for storage
- Braking trigger prevents 'freewheeling'
- Weighs only 2.05kg
- Comes with carry bag