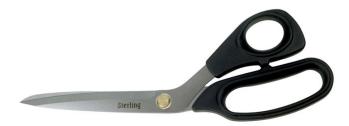

## Sterling Black Panther Scissors 280mm

**Brand:**Sterling **Code:** C3685

\$65.35 +GST \$75.15 incl. GST

## Description

Sterling Black Panther Scissors 280mm

Sterling Black Panther shears are premium tailoring scissors of exceptional quality.

Featuring supremely sharp stainless steel blades and ambidextrous comfort grip handles, these shears glide through tailoring, upholstery and fibreglass industry applications.