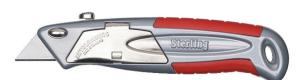

## Sterling Auto-Loading Retractable Knife

**Brand:**Sterling **Code:** C1496

\$26.90 +GST \$30.94 incl. GST

## Description

Sterling Auto-Loading Retractable Knife

Sterling's auto-loading knife makes changing blades a thing of the past. This new design for blade loading and ejecting sets the standard for trimming and cutting knives

## **Features**

- 5 blade magazine automatically re-loads new blades
- Used blades can be removed or turned around without opening knife body
- Heavy duty all metal construction including metal mechanisms (springs and slides)
- Unique shape for better grip and control