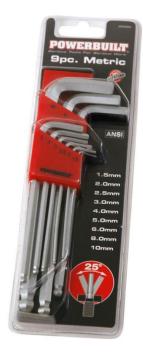

## **Powerbuilt Metric Ball End Allen Key 9 Piece Set**

**Brand:**Powerbuilt **Code:** C1489

\$29.65 +GST \$34.10 incl. GST

## **Description**

Powerbuilt Metric Ball End Allen Key 9 Piece Set

Includes 1.5mm, 2mm, 2.5mm, 3mm, 4mm, 5mm, 6mm, 8mm, 10mm. For loosening and tightening hex head screws. The ball end allows use at angles up to 25 degrees and greatly increases versatility. Heat treated, precision machined, chrome vanadium steel keys slide into an indexed plastic storage case.