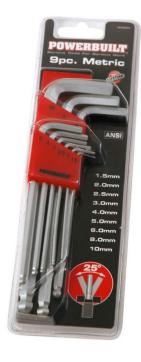

## Powerbuilt Metric Ball End Allen Key 9 Piece Set

**Brand:**Powerbuilt **Code:** C1489

\$29.65 +GST \$34.10 incl. GST

## Description

Powerbuilt Metric Ball End Allen Key 9 Piece Set

Includes 1.5mm, 2mm, 2.5mm, 3mm, 4mm, 5mm, 6mm, 8mm, 10mm. For loosening and tightening hex head screws. The ball end allows use at angles up to 25 degrees and greatly increases versatility. Heat treated, precision machined, chrome vanadium steel keys slide into an indexed plastic storage case.