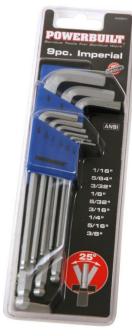

## Powerbuilt Imperial Ball End Allen Key 9 Piece Set

Brand:Powerbuilt Code: C1488

\$29.65 +GST \$34.10 incl. GST

## Description

Powerbuilt Imperial Ball End Allen Key 9 Piece Set

Includes 1/16, 5/64, 3/32, 1/8, 5/32, 3/16, 1/4, 5/16, 3/8 inch. For loosening and tightening hex head screws. The ball end allows use at angles up to 25 degrees and greatly increases versatility. Heat treated, precision machined, chrome vanadium steel keys slide into an indexed plastic storage case.