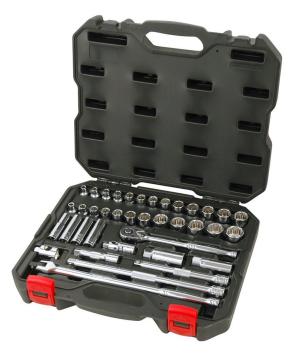

## Powerbuilt 3/8" 39 Piece Combination Socket Set

Brand:Powerbuilt Code: C6350

\$172.40 +GST \$198.26 incl. GST

## Description

Powerbuilt 3/8" 39 Piece Combination Socket Set

- 3/8" Dr (12pt) Sockets 6mm, 7mm, 8mm, 9mm, 10mm, 11mm, 12mm, 13mm,
- 14mm, 15mm, 16mm, 17mm, 18mm, 19mm, 20mm, 21mm, 22mm,
- 1/4", 5/16", 3/8", 7/16", 1/2", 9/16", 5/8", 3/4"
- (6pt Deep) 10mm, 12mm, 13mm, 14mm
- 3/8" Dr Gear to Gear Ratchet (48T)
- 3/8" Dr x 75mm/3", 150mm/6", 250mm/10" Extensions
- 3/8" Dr Universal Joint
- 3/8" Dr 305mm/12" Power Bar
- 3/8" Dr x 5/8", 13/16" Spark Plug Sockets
- 3/8" Dr 3-Way Adaptor
- Packaged in a blow moulded case