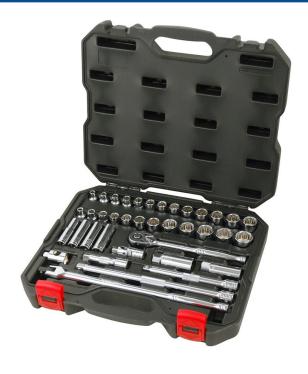

## Powerbuilt 3/8" 39 Piece Combination Socket Set

**Brand:**Powerbuilt **Code:** C6350

\$172.40 +GST \$198.26 incl. GST

## **Description**

Powerbuilt 3/8" 39 Piece Combination Socket Set

- 3/8" Dr (12pt) Sockets 6mm, 7mm, 8mm, 9mm, 10mm, 11mm, 12mm, 13mm,
- 14mm, 15mm, 16mm, 17mm, 18mm, 19mm, 20mm, 21mm, 22mm,
- 1/4", 5/16", 3/8", 7/16", 1/2", 9/16", 5/8", 3/4"
- (6pt Deep) 10mm, 12mm, 13mm, 14mm
- 3/8" Dr Gear to Gear Ratchet (48T)
- 3/8" Dr x 75mm/3", 150mm/6", 250mm/10" Extensions
- 3/8" Dr Universal Joint
- 3/8" Dr 305mm/12" Power Bar
- 3/8" Dr x 5/8", 13/16" Spark Plug Sockets
- 3/8" Dr 3-Way Adaptor
- Packaged in a blow moulded case