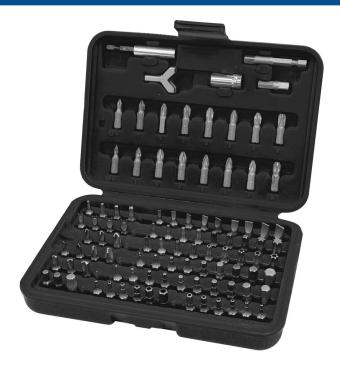

#### Powerbuilt 100 Piece Assorted Bit Set

- Chrome vanadium steel bits (25mm)
- Phillips #0, #1, #2(5PC), #3
- Slotted 3mm, 4mm, 4.5mm, 5mm, 5.5mm, 6mm, 6.5mm, 7mm, 8mm
- Pozi #0, #1, #2(5PC), #3
- Hex 1.5mm, 2mm, 2.5mm, 3mm, 4mm, 5mm, 5.5mm, 6mm, 8mm,
- 1/16", 5/64", 3/32", 7/64", 1/8", 9/64", 5/32", 3/16", 7/32", 1/4"
- Tamper Proof Hex 2mm, 2.5mm, 3mm, 4mm, 5mm, 6 mm,
- 5/64", 3/32", 7/64", 1/8", 9/64", 5/32"
- Torx T-8, T-10, T-15, T-20, T-25, T-27, T-30, T-40, T-45
- Tamper Proof Torx T-8, T-10, T-15, T-20, T-25, T-27, T-30, T-35, T-40
- Robertson S-0, S-1, S-2, S-3
- Tri Wing #1, #2, #3, #4
- Spline 5mm, 6mm, 8mm
- Clutch #1, #2, #3
- Torque 6mm, 8mm, 10mm
- Spanner 4mm, 6mm, 8mm, 10mm
- Wing Nut Driver
- Bit Holder
- · Socket Bit Holder

## **Colorex Ltd**

7 Fitzherbert St, Petone, Wellington 5012 PO Box 38 453, Wellington Mail Centre 5045 Phone: 04 587 0400, Email: sales@colorex.co.nz

www.colorex.co.nz

- 1/4" x 1" Extension
- 1/4" x 2" Extension