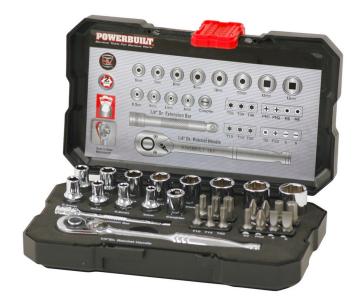

## Description

Powerbuilt 1/4" 30 Piece Metric Socket Set

- 1/4" Dr (6pt Std) Sockets 4mm, 4.5mm, 5mm, 5.5mm, 6mm, 7mm, 8mm, 9mm, 10mm, 11mm, 12mm, 13mm
- 1/4" Dr Gear to Gear Ratchet (48T)
- 1/4" Dr 75mm Wobble Extension
- 1/4" Coupler, Bits (25mm) Phillips #2, #3
- Slotted 5mm, 6mm
- Pozi #2
- Hex 5mm, 6
- Torx T-10, T-15, T-20, T-25, T-30, T-40
- Robertson S-2
- Packaged in a blow moulded case