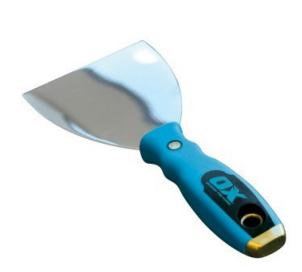

# **Ox Professional Stainless Steel Joint Knife**

Brand:OX

### Description

Ox Professional Stainless Steel Joint Knife

Full length tang blade continues through handle to a brass hammer end

High quality flexible stainless steel blade

Ergonomic and comfortable Duragrip handle