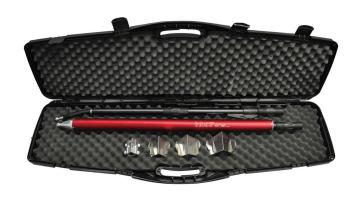

## Description

Intex Semi Automatic Intermal Glazer Kit - 7 Piece

7 Piece Internal Glazing Kit.

## What's Included:

- Standard Flusher x65mm
- Standard Flusher x75mm
- Standard Flusher x 90mm
- Inside Corner Applicator 4 wheels
- Quick-Release Compound Tube x 1070mm
- Extendable Universal Handle x 915-1525mm
- Universal Handle Angle Head Attachment
- Semi-Automatic Kit Tool Case.