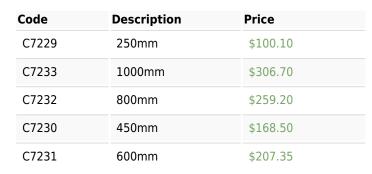

7 Fitzherbert St, Petone, Wellington 5012 PO Box 38 453, Wellington Mail Centre 5045 Phone: 04 587 0400, Email: sales@colorex.co.nz

www.colorex.co.nz

## **Intex Drywall Skimmer**

**Brand:**Intex







## Description

Intex Drywall Skimmer

Revolutionary finishing trowel system, designed to increase meterage output and enhance quality of finish, whilst significantly reducing harmful effects of fatigue and repetitive strain injury(RDI). Manufactured with ultra-highest grade INOX German stainless steel, the extremely flexible blade and precise fulcrum point allow up to ten times more contact area with the surface, resulting in extremely smooth surfaces. Ergonomic handle design exerts pressure on blade without finger pressure or wrist strain. rounded edges and tangential angles provide a practically groove-less filling surface. Well suited for filling large surfaces with reduced loss of material. Operated with one or two hands and with or without telescopic handle. Includes blade protec