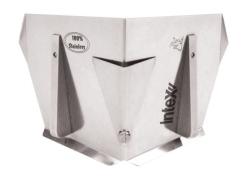

## Intex Direct Glazing Flusher

## **Description**

Intex Direct Glazing Flusher

Attaches to the Compound Applicator Tube to dispense compound and smoothly trowel internal corners to a smooth feathered edge. Built TradeTuff® handmade with USA billet aluminium and steel components, precision hand-ground and set. 5-year warranty. Can also be attached to the Universal Tool Handles to feather the corner only.