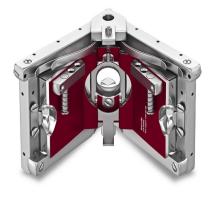

### Description

Intex Internal Corner Finisher

Attaches to Corner Applicator Finishing Boxes or Compound Tubes distributes compound evenly in corners after the Roller Corner process, feathering both sides in one pass. Built TradeTuff® handmade with USA billet aluminium and steel components. Features precision set carbide blades and durable stainless steel wings. Spring-loaded action finished corners slightly over or under 90 degrees, 5-year warranty. Also used to wipe down excess compound after the tape is rolled into a corner.