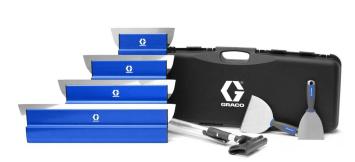

## Description

Graco Drywall ProSurface Worker Set DK42 (with Case)

ProSurface skimming blade B100, 100 cm (40")

## • Everything you need for a superior finish

- B25: Skimming blade, 25 cm (10")
- B35: Skimming blade, 35 cm (14")
- B45: Skimming blade, 45 cm (18")
- B60: Skimming blade, 60 cm (24")
- K10: ProSurface skimming blade B100, 100 cm (40") Joint knife, 15 cm (6") with PH2 screwdriver bit
- E100: Extendable extension pole, 50-100 cm (20"-40")
- Carry case
- Multiple sizes and extendable extension pole
  - $\circ~\mbox{Finish}$  every surface, no matter how big or small
- Durable composite hard case
  - $\circ\,$  Easy transport and protection of tools