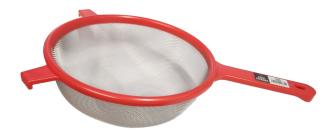

## Painter's Sieve for 10L Bucket

Brand:TC Code: C1396

\$14.95 +GST \$17.19 incl. GST

## Description

Painter's Sieve for 10L Bucket

The ideal way to strain waterbased paints. A sieve that conveniently fits over a 10L bucket. A must for the professional painter. Easy to clean out.

**Product Specification** 