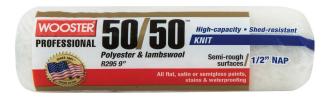

## **Wooster 50/50 Paint Roller Sleeve**

**Brand:**Wooster

## Description

Wooster 50/50 Paint Roller Sleeve

- Shed-resistant, cream-colored, knit fabric blend of 50% lambswool and 50% polyester for 100% performance in all flat, satin or semigloss paints, stains, waterproofing
- Wool provides maximum paint capacity and a smooth finish; polyester resists matting
- Green<sup>™</sup> double-thick polypropylene core resists water, solvents, and cracking (4″ length has a clear, single-ply polypropylene core)