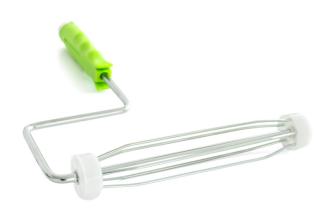

## **Haydn Heavy Duty Paint Roller Frame Green**

Brand: Haydn

## Description

Haydn Heavy Duty Paint Roller Frame Green

This five wire roller frame offers strong support when using your roller sleeve. The heavy duty galvanized frame and shaft with rust-resistant chrome finish ensures longevity. The ergonomically designed plastic handle is threaded to fit all standard extension poles with a metal collar to add strength and durability.