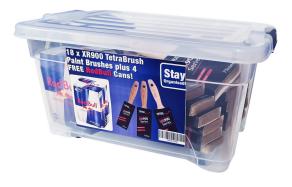

## Tetra Paint Brush Kit With Free Red Bull (18 Brushes)

Brand:Tetra Code: C9510K

\$79.90 +GST \$91.89 incl. GST

## Description

Tetra Paint Brush Kit With Free Red Bull (18 Brushes)

- 6 x 50mm Tetra XR900 Paint Brushes
- 6 x 65mm Tetra XR900 Paint Brushes
- 6 x 75mm Tetra XR900 Paint Brushes
- Reusable plastic container
- 4 cans of Red Bull!