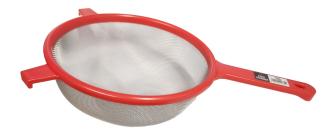

## Painter's Sieve for 10L Bucket

Brand:TC Code: C1396

\$14.95 +GST \$17.19 incl. GST

## Description

Painter's Sieve for 10L Bucket

The ideal way to strain waterbased paints. A sieve that conveniently fits over a 10L bucket. A must for the professional painter. Easy to clean out.

**Product Specification** 