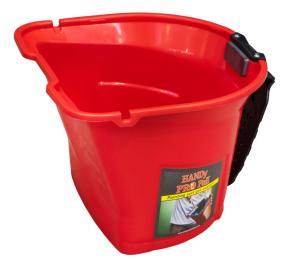

## **Handy Pro Wide Pail**

Brand:Haydn Code: C1441-1

\$20.45 +GST \$23.52 incl. GST

## Description

Handy Pro Wide Pail

The HANDy Pro Pail was designed for larger painting projects. Ruggedly constructed for both professional and DIY painters, the HANDy Pro Pail will withstand years of use, is solvent resistant and works well with all paints and stains. The HANDy Pro Pail is always on the job.