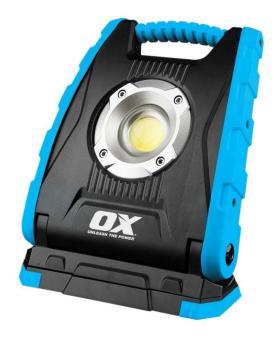

## OX Tuff360 LED Worklight 30w 3000Lumens

Brand:OX Code: C4180-3

\$129.00 \$119.00 +GST\$148.35 \$136.85 incl. GST

## Description

OX Tuff360 LED Worklight 30w 3000 Lumens

## **Features & Benefits**

- Strong magnetic 360 degree rotating base for attaching to steel surfaces with screw holes for attaching to timber
- Tilts forward and backward giving the perfect required angle
- Multiple power settings ranging from 500 to 3000 Lumens
- Tough IP54 dust/water rating
- Charges from a standard USB-C charging plug
- Includes USB-A socket for charging phones and other USB devices