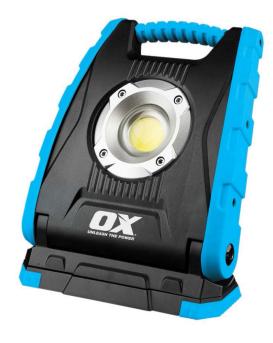

## OX Tuff360 LED Worklight 20w 2000Lumens

Brand:OX Code: C4180-2

\$104.90 +GST \$120.64 incl. GST

## Description

OX Tuff360 LED Worklight 20w 2000 Lumens

## **Features & Benefits**

- Strong magnetic 360 degree rotating base for attaching to steel surfaces with screw holes for attaching to timber
- Tilts forward and backward giving the perfect required angle
- Multiple power settings ranging from 500 to 2000 Lumens
- Tough IP54 dust/water rating
- Charges from a standard USB-C charging plug
- Includes USB-A socket for charging phones and other USB devices