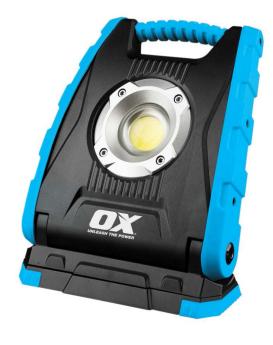

## OX Tuff360 LED Worklight 20w 2000Lumens

Brand:OX Code: C4180-2

\$104.90 +GST \$120.64 incl. GST

## Description

OX Tuff360 LED Worklight 20w 2000 Lumens

## **Features & Benefits**

- Strong magnetic 360 degree rotating base for attaching to steel surfaces with screw holes for attaching to timber
- Tilts forward and backward giving the perfect required angle
- Multiple power settings ranging from 500 to 2000 Lumens
- Tough IP54 dust/water rating
- Charges from a standard USB-C charging plug
- Includes USB-A socket for charging phones and other USB devices