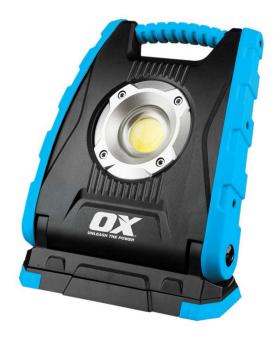

## OX Tuff360 LED Worklight 10w 1000Lumens

Brand:OX Code: C4180-1

\$66.90 +GST \$76.94 incl. GST

## Description

OX Tuff360 LED Worklight 10w 2000 Lumens

## **Features & Benefits**

- Strong magnetic 360 degree rotating base for attaching to steel surfaces with screw holes for attaching to timber
- Tilts forward and backward giving the perfect required angle
- Multiple power settings ranging from 500 to 1000 Lumens
- Tough IP54 dust/water rating
- Charges from a standard USB-C charging plug
- Includes USB-A socket for charging phones and other USB devices