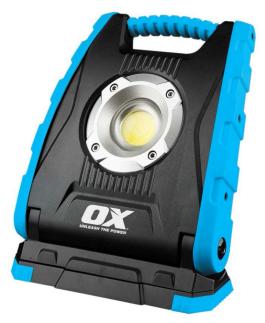

## OX Tuff360 LED Worklight 10w 1000Lumens

Brand:OX Code: C4180-1

\$66.90 +GST \$76.94 incl. GST

## Description

OX Tuff360 LED Worklight 10w 2000 Lumens

## **Features & Benefits**

- Strong magnetic 360 degree rotating base for attaching to steel surfaces with screw holes for attaching to timber
- Tilts forward and backward giving the perfect required angle
- Multiple power settings ranging from 500 to 1000 Lumens
- Tough IP54 dust/water rating
- Charges from a standard USB-C charging plug
- Includes USB-A socket for charging phones and other USB devices