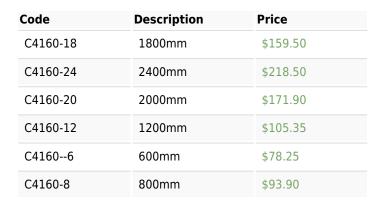

#### **Available sizes**

- OX-P024406 (600mm)
- OX-P024408 (800mm)
- OX-P024409 (900mm)
- OX-P024412 (1200mm)
- OX-P024418 (1800mm)OX-P024420 (2000mm)
- OX-P024424 (2400mm)