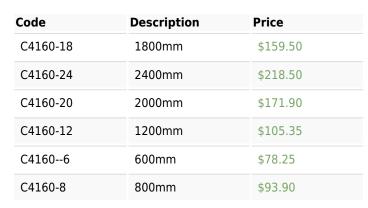

7 Fitzherbert St, Petone, Wellington 5012 PO Box 38 453, Wellington Mail Centre 5045 Phone: 04 587 0400, Email: sales@colorex.co.nz

www.colorex.co.nz

# Ox Professional Pro Spirit Level

**Brand:**OX







## **Description**

Ox Professional Pro Spirit Level

#### **Features**

- The ultimate in robust and reliable spirit levels
- Magnified vial with illumination
- Two milled surfaces
- Two plumb site dual view vials
- Air cushioned Ergogrip handles
- 3 vials

### **Available sizes**

- OX-P024406 (600mm)
- OX-P024408 (800mm)
- OX-P024409 (900mm)
- OX-P024412 (1200mm)
- OX-P024418 (1800mm)OX-P024420 (2000mm)
- OX-P024424 (2400mm)

## **Product Specification**





## **Colorex Ltd**



7 Fitzherbert St, Petone, Wellington 5012 PO Box 38 453, Wellington Mail Centre 5045 Phone: 04 587 0400, Email: sales@colorex.co.nz

www.colorex.co.nz

## **Product Specification**