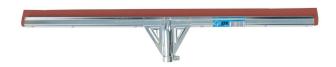

## **OX Heavy Duty Floor Squeegee Head 750mm**

Brand: OX

Code: C3429-75

\$92.30 + GST \$106.15 incl. GST

## **Description**

OX Heavy Duty Floor Squeegee Head 750mm

- Heavy duty squeegee head for cleaning job-site floors of excess liquid
- Manufactured from red neoprene allowing excellent resistance to salt acids, gasoline, fats and grease
- Rust resistant galvanised steel frame
- Splash guard and reinforced handle socket
- Made in Germany
- 750mm width