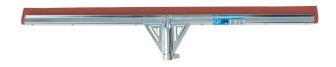

## OX Heavy Duty Floor Squeegee Head 750mm

**Brand:**OX

Code: C3429-75

\$92.30 + GST \$106.15 incl. GST

## **Description**

OX Heavy Duty Floor Squeegee Head 750mm

- Heavy duty squeegee head for cleaning job-site floors of excess liquid
- Manufactured from red neoprene allowing excellent resistance to salt acids, gasoline, fats and grease
- · Rust resistant galvanised steel frame
- Splash guard and reinforced handle socket
- Made in Germany
- 750mm width