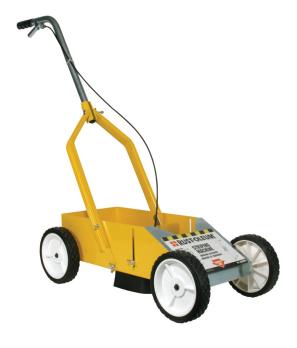

## Rustoleum Rust-Oleum Professional Striping Machine

**Brand:**Rustoleum **Code:** C1176

\$525.18 +GST \$603.96 incl. GST

## **Description**

Make crisp, accurate stripes with the Rust-Oleum® Professional Striping Machine. Its heavy-duty wheels work on a variety of terrains and make applying striping paint fast and painless. Just collapse the handle to take it anywhere.

## Features:

- Makes it easy to apply sharp, crisp, consistent lines
- Adjustable stripe width from 2" to 4"
- Heavy duty wheels