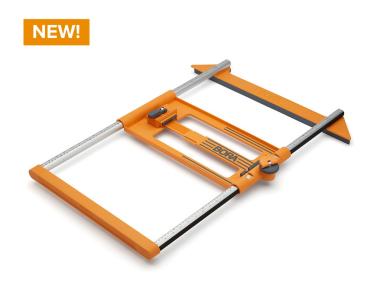

## Bora NGX Twin Rail Rip Guide

Brand:Bora Code: C3565-21

\$99.00 +GST \$113.85 incl. GST

## **Key Features**

- Makes Cuts up to 24" OR half a sheet of plywood
- Compatible with most left-or right-handed circular saws
- Product Dimensions: 30" x 23.38" x 3.1"
- Product Weight: 4.15 lbs.

## **Product Description**

The revolutionary tool free clamping mechanism allows for easy snap-in saw mounting – – fitting both left and right-handed circular saws, and the portable size offers easy set up eliminating the need for a large table saw. When you need guided cutting for complete accuracy the NGX RIP Guide is the perfect solution.