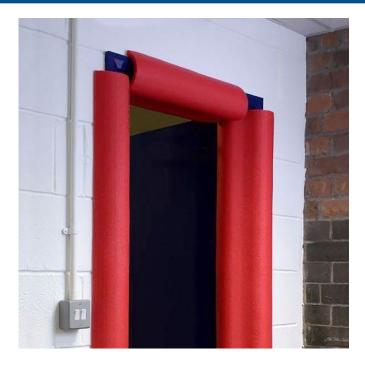

## Foam Door Jam and Scaffold Edge Protectors 2m

Code: C9601

\$16.50 +GST \$18.98 incl. GST

## Description

Foam Door Jam and Scaffold Edge Protectors 2m

Thick foam surrounds for door jambs or scaffolding. Ideal to help protect your door jambs when renovating or moving.

Easy to fit. Simply clings onto door frame or surrounds scaffolding tube.

- Length 1950mm
- Diameter 120mm