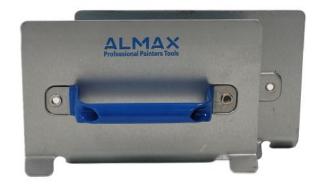

## Almax Door Stackers Door Painting Brackets (Pair)

Brand:Almax Code: C2799

\$37.30 \$29.90 +GST\$42.90 \$34.39 incl. GST

## Description

Almax Door Stacker Handles (Pair)

Door painting brackets for attaching to doors for painting or for storage.

Use these door stackers to efficiently spray paint and store doors for drying. Attach the handles to the top and bottom of each door, spray the door, turn over using the handles, spray the other side and stack them. Horizontal spraying provides higher film build, no runs in the paint and reduces back strain. Multiple door stacking promotes drying and is a great saving on floor space.