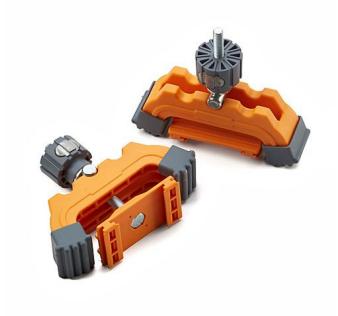

## **Key Features**

- Fit into WTX and NGX Clamp Edge guides
- Helps quickly process panel material
- Easy to adjust and use with fast-acting lock nut
- · Slides into both top and bottom of track for multipurpose functionality
- Holds tight with non-marring rubber grips

#### **Product Description**

BORA Track Clamps make it super easy to cut virtually any angle with precision with the BORA WTX or NGX Clamp Edge systems (sold separately). Set up is easy. Just slide the Track Clamps into the track, align the Clamp Edge to your desired angle, and lock the Track Clamps into place. Made of durable, high-performance polymer these clamps are built to withstand years of use. Designed for the professional or DIY-er, BORA Track Clamps are a must-have accessory for the BORA WTX or NGX Saw Guide Systems. BORA Tool is a global manufacturer of power tool accessories and a leader in innovative products that make your projects run smoothly.