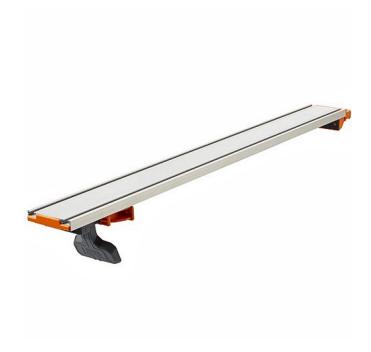

# Bora BORA 24" NGX Clamp Edge

**Brand:**Bora

## **Key Features**

- Clamping end moves with handle for easy adjustability from one side
- Locking handle grabs work surfaces for secure grip that won't budge
- 24 inch cutting capacity. Easily increase length with 50 inch extension
- Made of heavy-gauge, rigid aluminum for extreme durability
- Use with circular saws, routers, jig saws, and other portable power tools
- Part of entire NGX Clamp Edge System to cut and rip sheets and boards

### **Product Description**

It's never been easier to rip, cut, and break down material than with the all-new NGX Clamp Edge System. No more fumbling with adjustable clamp ends on opposite sides of the straight edge – the adjustable clamp is connected to the handle. Simply hook the Clamp Edge across your board, line it up with your cut, and clamp it down – all without moving your feet.