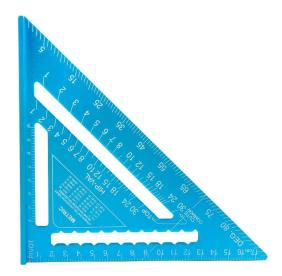

## **OX Pro Alloy Set Square**

**Brand:**OX

## **Description**

OX Pro Alloy Set Square

- Scribe notches for marking 5mm increments
- Easy read laser-etched markings provide excellent readability and twice the accuracy of stamped squares
- Metric markings and conversion tables for rise and run application
- Extra-thick extruded aluminium body, anodised aluminium construction for durability (resists rust and corrosion)
- Wide base ensures a secure hold on materials and assists with saw guide usage