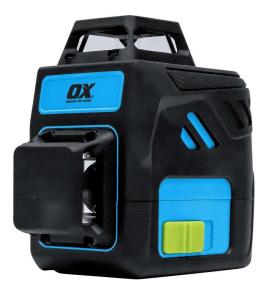

## Ox Pro 3 Axis Green Laser Level - 30m Range

Brand:OX Code: C6424

\$369.00 \$299.00 +GST\$424.35 \$343.85 incl. GST

## Description

Ox Pro 3 Axis Green Laser Level - 30m Range

- Small compact design, easy to fit in one hand.
- USB-C charging design, convenient and fast for on the go work.
- Adjustable laser brightness with 2 gears.
- Pulse mode, manual mode, self-leveling mode.
- 30m range