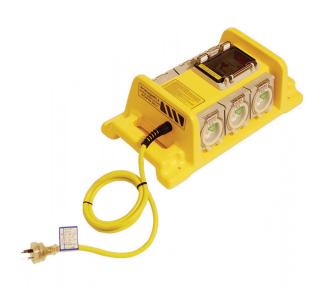

## Description

Lifeguard PSOA 6 Portable Power Socket with RCD

Lifeguard 6 socket portable power outlets. Single phase rated to 10A.

Certified to ASNZS 3012 as a residual current device and are suitable power supply units for use on building sites. Certificate of Approval number V05583.

Manufactured with high impact polyethylene plastics and doubly insulated with an improved weather protection rated to IP65.

| Current Rating | 10A                              |
|----------------|----------------------------------|
| Frequency      | 50Hz - 60Hz                      |
| RCD            | 2 pole, 30mA, 230VAC 10KA rating |
| Outlet options | 6 sockets, self switching        |
| IP Rating      | 65                               |