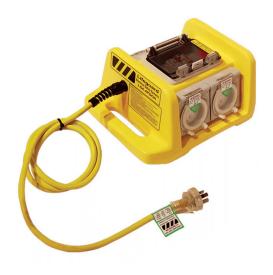

# Lifeguard PSOA 4 Portable Power Socket with RCD

**Brand:**Lifeguard **Code:** C4764-4

\$516.90 +GST \$594.44 incl. GST

## Description

Lifeguard PSOA 4 Portable Power Socket with RCD

Lifeguard 4 socket portable power outlet. Single phase rated to 10A.

Certified to ASNZS 3012 as a residual current device and are suitable power supply units for use on building sites. Certificate of Approval number V05583.

Manufactured with high impact polyethylene plastics and doubly insulated with an improved weather protection rated to IP65.

| Current Rating | 10A                              |
|----------------|----------------------------------|
| Frequency      | 50Hz - 60Hz                      |
| RCD            | 2 pole, 30mA, 230VAC 10KA rating |
| Outlet options | 4 sockets, self switching        |
| IP Rating      | 65                               |