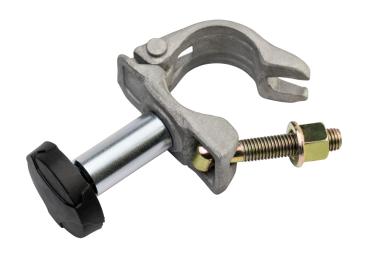

## Description

Scaffolding Bracket - For flexible positioning of NOVA and VEGA LITE lamps

Specially designed to fix NOVA and VEGA LITE lamps on scaffoldings.

The mount can be attached to any round object 40-50 mm.

Of same sturdy quality as standard fittings for scaffolding.

The lamp can be tilted to the desired position in the mount and the installation is extremely flexible.

For compatible products please refer to the "Product fits with" tab.

## **Specifications**

| Weight | 0.91kg   |
|--------|----------|
| Length | 195.00mm |
| Width  | 115.00mm |
| Height | 65.00mm  |