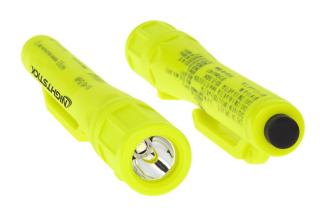

## **ESKO NightStick LED Penlight**

Brand:ESKO Code: C3964

\$92.80 +GST \$106.72 incl. GST

## ESKO NightStick LED Penlight

- · Penlight is cETLus, ATEX, IECEx and MSHA listed Intrinsically Safe
- Ultra-compact, powerful light output designed to illuminate in tight spaces
- Sharp focused 30 lumen light output, illuminates 40m
- CREE® LED technology, 50,000+ hours LED life
- Momentary or constant-on beam
- Engineered polymer housing
- Single tail switch
- Waterproof IP-67 rated
- Impact & chemical resistant
- Built-in pocket/belt clip
- Powered by 2 AAA batteries (included)