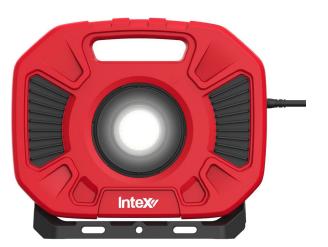

# Intex Lumo 6000 Lumens 60W Corded LED Work Light

Brand:Intex Code: C7302

\$199.00 +GST \$228.85 incl. GST

## Description

Intex Lumo 6000 Lumens 60W Corded LED WorkLight

New Generation LED work light designed and built for the most demanding worksite conditions.

Features advanced Chips-On-Board technology, delivering true representation of colours, optimised colour temperature and even beam patterns, improving lighting effect and efficiency. Rugged Casing with a urable soft-touch rubber bumper surround with Impact Resistance Rating IK07 and Water Resistance Rating IP65. Quad Brightness Adjuster Dial for variable light output. 90° Adjustable nylon stand with mountable fixing points for tripods. 230-240V 1600W Power Outlet with Overload Protection for power tool use or daisy-chaining multiple lights.