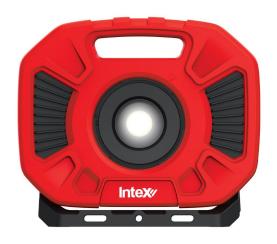

# Intex Lumo 4000 Lumens 40W Cordless LED Work Light

Brand:Intex Code: C7304

\$279.00 +GST \$320.85 incl. GST

## Description

Intex Lumo 4000 Lumens 40W Cordless LED WorkLight

New Generation LED work light designed and built for the most demanding worksite conditions. Features advanced Chips-On-Board technology, delivering true representation of colours, optimised colour temperature and even beam patterns, improving lighting effect and efficiency. Rugged Casing with a urable soft-touch rubber bumper surround with Impact Resistance Rating IK07 and Water Resistance Rating IP65. Quad Brightness Adjuster Dial for variable light output. USB Device charger output for handy device charging. 90° Adjustable nylon stand with mountable fixing points for tripods.

#### **Specifications**

| Lumens                 | 400-4000           |
|------------------------|--------------------|
| Watts                  | 40W                |
| Voltage                | AC100-250V/50-60HZ |
| Colour Temperature     | 5500-6500          |
| Run Time (100% Output) | 2 hours            |
| Run Time (10% Output)  | 15 hours           |