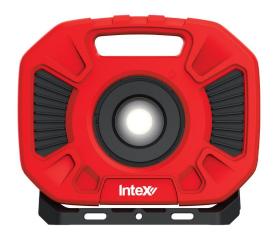

# Intex Lumo 4000 Lumens 40W Cordless LED Work Light

**Brand:**Intex **Code:** C7304

\$279.00 +GST \$320.85 incl. GST

## Description

Intex Lumo 4000 Lumens 40W Cordless LED WorkLight

New Generation LED work light designed and built for the most demanding worksite conditions. Features advanced Chips-On-Board technology, delivering true representation of colours, optimised colour temperature and even beam patterns, improving lighting effect and efficiency. Rugged Casing with a urable soft-touch rubber bumper surround with Impact Resistance Rating IK07 and Water Resistance Rating IP65. Quad Brightness Adjuster Dial for variable light output. USB Device charger output for handy device charging. 90° Adjustable nylon stand with mountable fixing points for tripods.

#### **Specifications**

| Lumens                 | 400-4000           |
|------------------------|--------------------|
| Watts                  | 40W                |
| Voltage                | AC100-250V/50-60HZ |
| Colour Temperature     | 5500-6500          |
| Run Time (100% Output) | 2 hours            |
| Run Time (10% Output)  | 15 hours           |

### **Product Specification**

7 Fitzherbert St, Petone, Wellington 5012 PO Box 38 453, Wellington Mail Centre 5045 Phone: 04 587 0400, Email: sales@colorex.co.nz

www.colorex.co.nz

| Charge Time              | 4.5 hours        |
|--------------------------|------------------|
| Battery                  | 11.1V/5200mAh    |
| Charging Cable           | 5m               |
| Water Resistance Rating  | IP65             |
| Impact Resistance Rating | IK07             |
| Storage Temperature      | -20° to 50°      |
| Working Temperature      | -10° to 35°      |
| Weight                   | 2.32kg           |
| Dimensions               | 280 x 218 x 87mm |
| Warranty                 | 12 Months        |