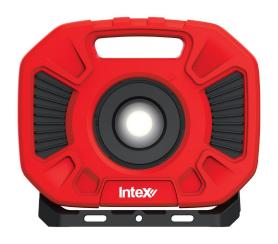

# Intex Lumo 4000 Lumens 40W Cordless LED Work Light

Brand:Intex Code: C7304

\$279.00 +GST \$320.85 incl. GST

# Description

Intex Lumo 4000 Lumens 40W Cordless LED WorkLight

New Generation LED work light designed and built for the most demanding worksite conditions. Features advanced Chips-On-Board technology, delivering true representation of colours, optimised colour temperature and even beam patterns, improving lighting effect and efficiency. Rugged Casing with a urable soft-touch rubber bumper surround with Impact Resistance Rating IK07 and Water Resistance Rating IP65. Quad Brightness Adjuster Dial for variable light output. USB Device charger output for handy device charging. 90° Adjustable nylon stand with mountable fixing points for tripods.

## **Specifications**

| Lumens                 | 400-4000           |
|------------------------|--------------------|
| Watts                  | 40W                |
| Voltage                | AC100-250V/50-60HZ |
| Colour Temperature     | 5500-6500          |
| Run Time (100% Output) | 2 hours            |
| Run Time (10% Output)  | 15 hours           |