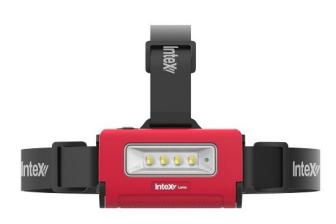

## Intex Lumo® 2.5w LED Headlight

**Brand:**Intex **Code:** C1483

\$59.90 +GST \$68.89 incl. GST

## **Description**

Intex Lumo 2.5w Rechargable LED Headlamp

Designed for tough environments with its IK09 impact resistance. This LED headlamp features advanced Chip-On-Board LED technology that provides cool non-glare lighting. It has a slim profile with a folding stand with magnetic mount and the head strap is detachable.

## Features & Benefits

- Cool non-glare illumination
- TradeTuff® IK09 impact resistance
- 180° adjustment
- Chips On Board Technology: (Improves lighting effect & efficiency)
- Super slim profile design
- · Hands free illumination for any job site